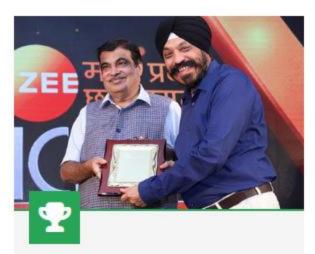

# Best Upcoming University

Awarded the Best Upcoming University by Hon. Minister, Govt. of India, Shri Nitin Gadkari at an award function organized by ZEE TV media Group.

APPLY NOW →

https://sgu.nopaperforms.com