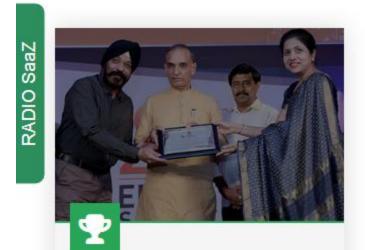

# The Best Educational Group

Awarded the Best Educational Group by Hon. Chief Minister of MP, Shri Shivraj Singh Chouhan.

# Best Upcoming University

Awarded the Best Upcoming University by Hon. Minister, Govt. of India, Shri Nitin Gadkari at an award function organized by ZEE TV media Group.

APPLY NOW →

https://sgu.nopaperforms.com

RADIO SaaZ

Na

The Jyo Edu

Shivraj Singh Chouhan.

India, Shri Nitin Gadkari at an award function organized by ZEE TV media Group.

Edu

RADIO SaaZ

SAM Global University was established in 2019 under the umbrella of Shri Guru HarGovind Society.