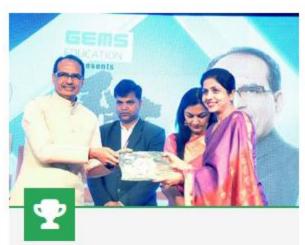

# The Best Educational Group

Awarded the Best Educational Group by Hon. Chief Minister of MP, Shri Shivraj Singh Chouhan.